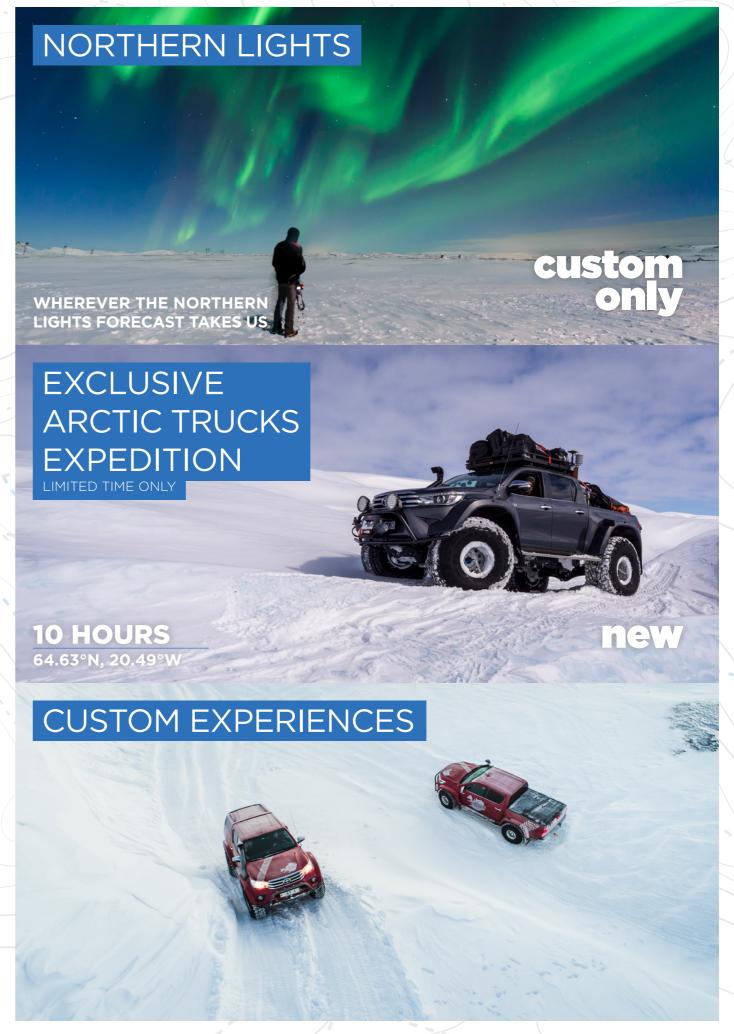

### **EXPEDITIONS**

Challenge yourself on a glacier camping expedition. Experience nature in its purest form away from civilization. Stay in a remote mountain hut under the Northern Lights. Navigate through highland tracks and rivers under the Midnight Sun. There may be no wi-fi, but don't worry, you will find a better connection.

We benefit from driving Arctic Trucks modified vehicles, giving us year-round access to the vast Icelandic highlands. Our expeditions take you deep into the highlands, whatever the season, weather or road conditions. We are explorers at heart and innovators at mind – this combination allows us to explore further and deeper into the wilderness.