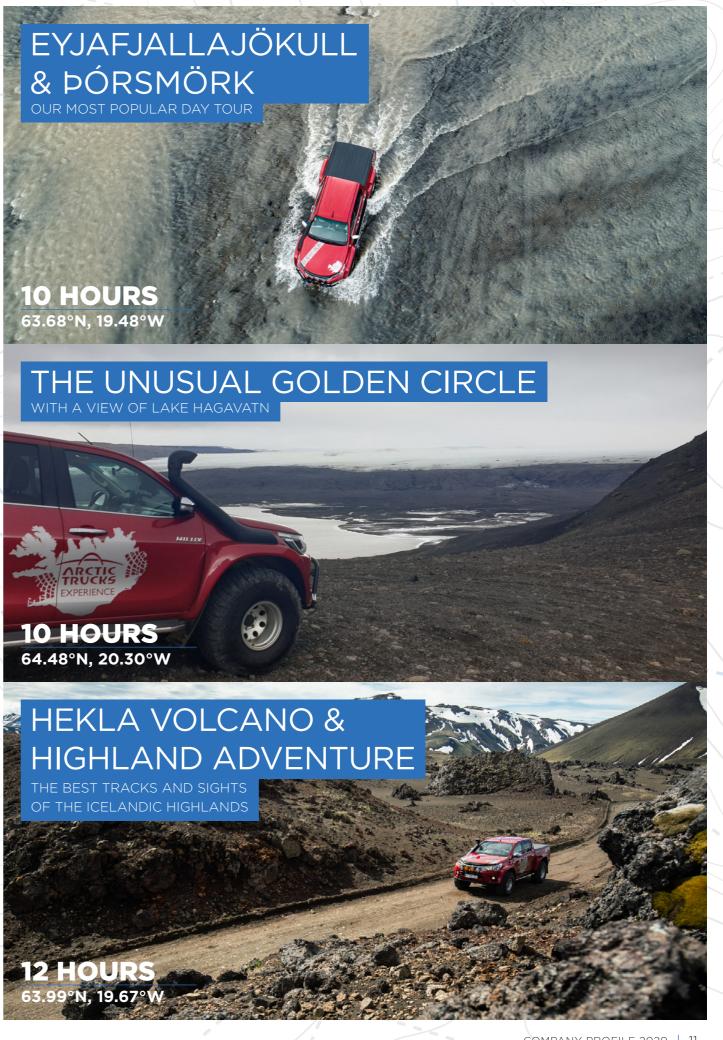

# **DAY TOURS**

We offer private tours in Iceland where you can do the driving, accompanied by an experienced guide. Our trucks have been operating in Antarctica since 1996 and we also offer tailor made expeditions and services on the Antarctic continent.

#### **Private experiences only:**

- You drive we guide
- Driver guided
- Chauffeured