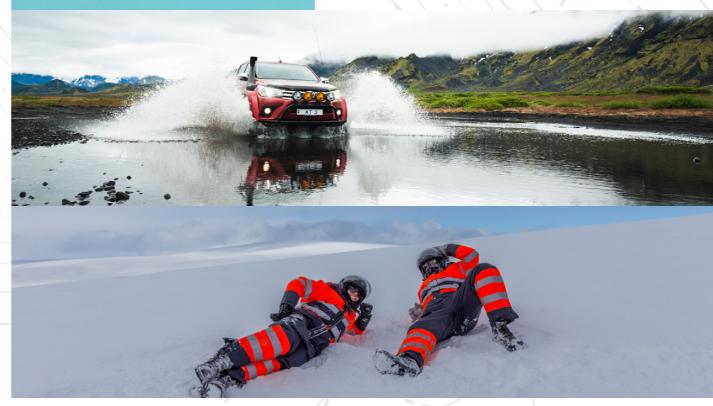

We are proud to offer our clients the opportunity to sit behind the wheel of a powerful 4x4 truck, as seen in the BBC Top Gear series, in one of the world's most stunning places. We teach our guests to travel safely and drive with great respect for nature.

We benefit from driving Arctic Trucks modified vehicles, giving us year-round access to the vast Icelandic highlands. Our expeditions take you deep into the highlands, whatever the season, weather or road conditions. We are explorers at heart and innovators at mind – this combination allows us to explore further and deeper into the wilderness.