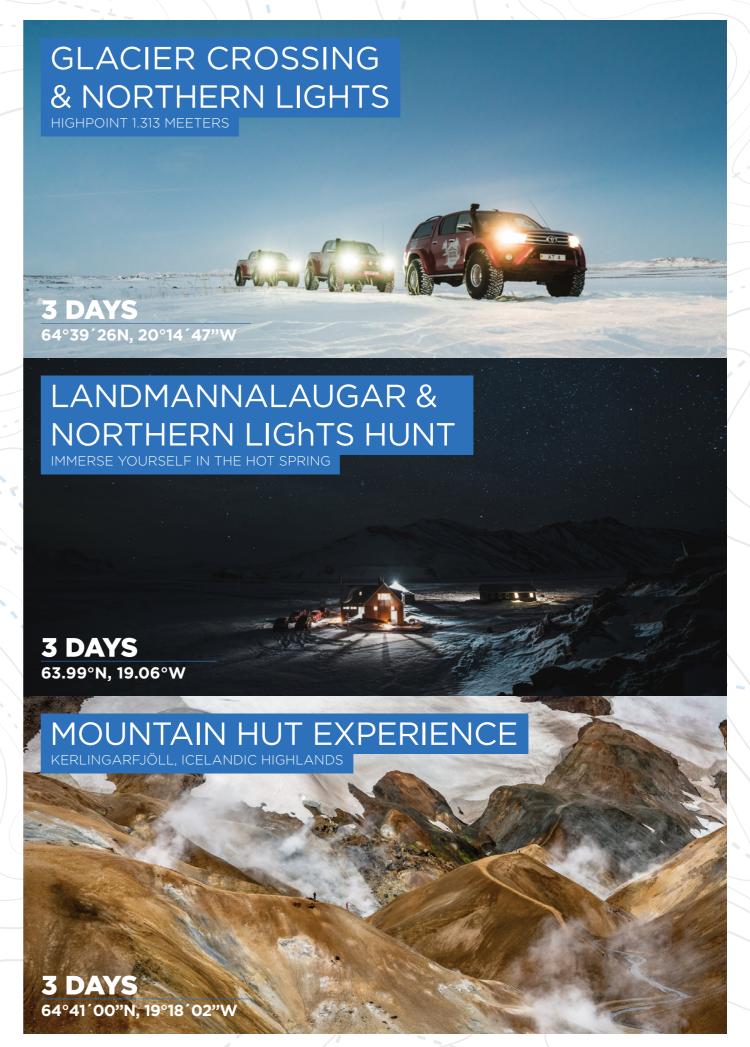

### **EXPEDITIONS**

Challenge yourself on a glacier camping expedition. Experience nature in its purest form away from civilization. Stay in a remote mountain hut under the Northern Lights. Navigate through highland tracks and rivers under the Midnight Sun. There may be no wi-fi, but don't worry, you will find a better connection.

We benefit from driving Arctic Trucks modified vehicles, giving us year-round access to the vast Icelandic highlands. Our expeditions take you deep into the highlands, whatever the season, weather or road conditions. We are explorers at heart and innovators at mind – this combination allows us to explore further and deeper into the wilderness.

Join us on an expedition and experience Iceland like never before.