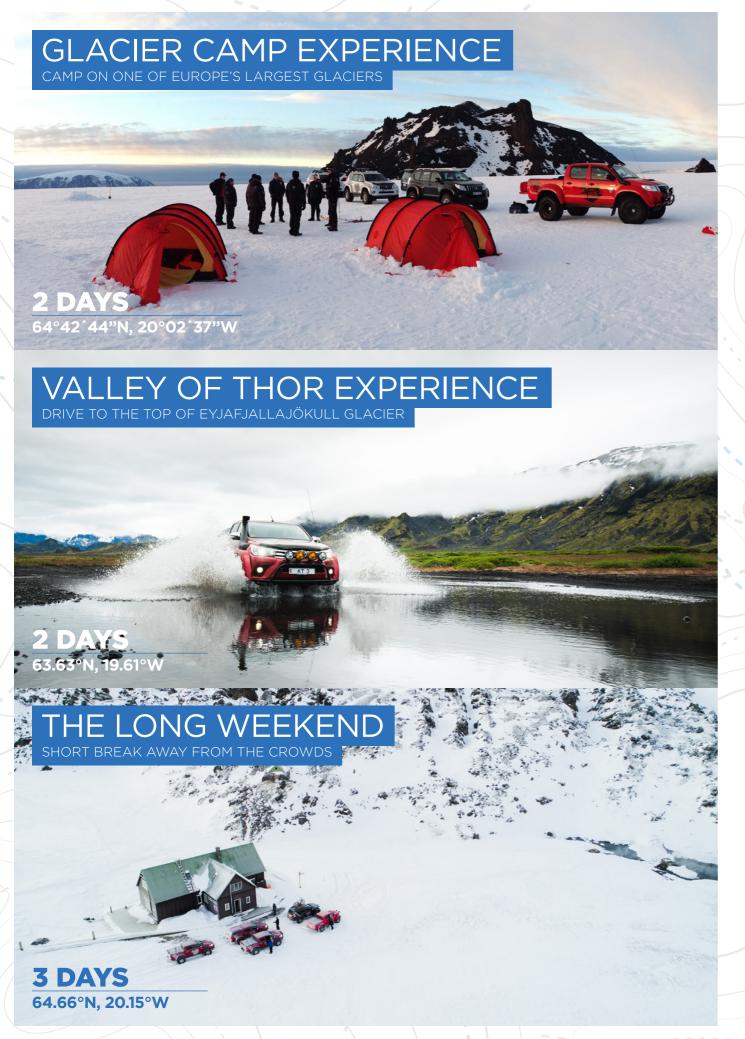

### **EXPEDITIONS**

Challenge yourself on a glacier camping expedition. Experience nature in its purest form away from civilization. Stay in a remote mountain hut under the Northern Lights. Navigate through highland tracks and rivers under the Midnight Sun. There may be no wi-fi, but don't worry, you will find a better connection.

We benefit from driving Arctic Trucks modified vehicles, giving us year-round access to the vast Icelandic highlands. Our expeditions take you deep into the highlands, whatever the season, weather or road conditions. We are explorers at heart and innovators at mind – this combination allows us to explore further and deeper into the wilderness.

Join us on an expedition and experience Iceland like never before.