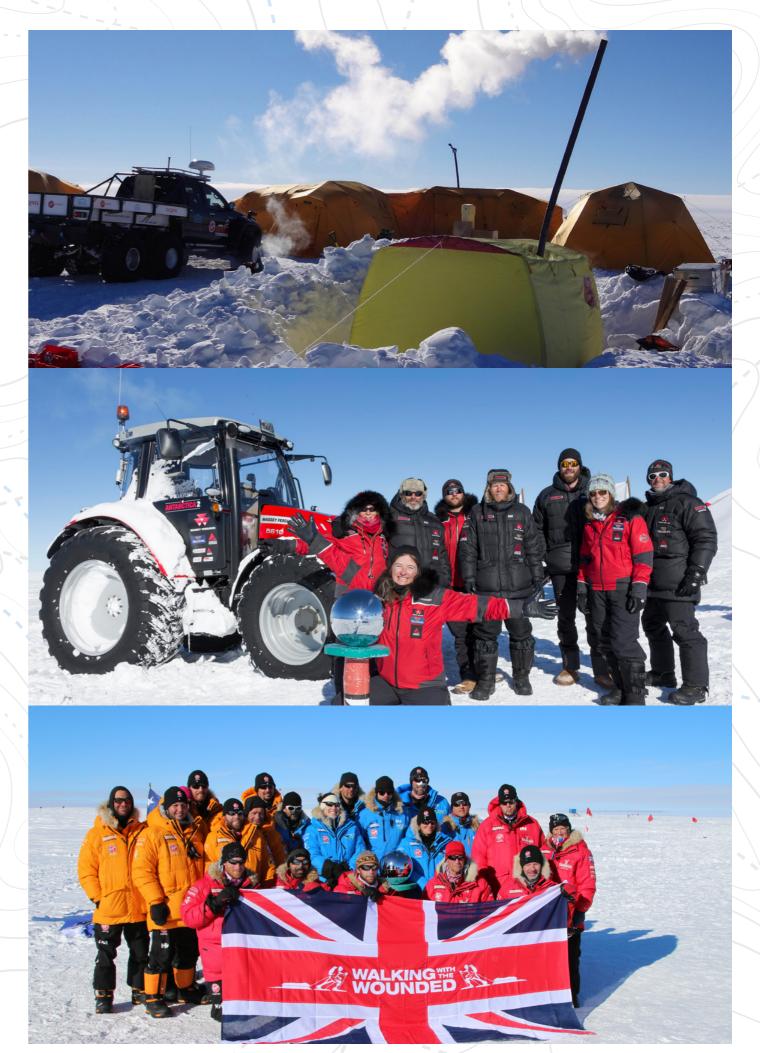

## **ANTARCTICA**

Expeditions are of great importance to Arctic Trucks Experience, enabling us to increase our level of knowledge and the overall quality of our modification work. We have pioneered faster and more efficient ways to travel on the Antarctic Plateau, giving every explorer access to this wonderful and thrilling continent.

We specialize in deep field operations in Antarctica, operating, we operate both in Queen Maud Land, accessed through Cape Town, and at Union Glacier, accessed through Chile.

We offer both pre-setup expeditions i.e. driving to South Pole and crossing Antarctica plus tailor made driving expeditions and support to other operations in support of research. Currently 6 National scientific programs use our vehicles in Antarctica. We have setup expeditions for big corporations and i.e. supported Walking with The Wounded charity expedition skiing to South Pole with Prince Harry.