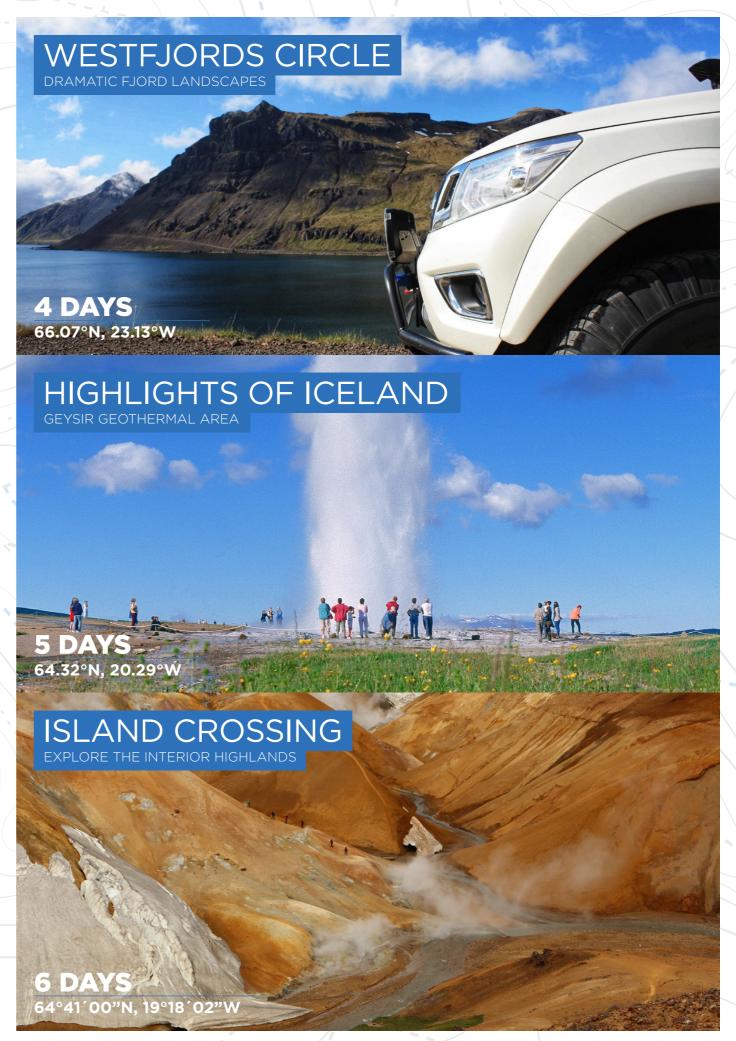

# **DAY TOURS**

We offer private tours in Iceland where you can do the driving, accompanied by an experienced guide. Our trucks have been operating in Antarctica since 1996 and we also offer tailor made expeditions and services on the Antarctic continent.

## **SELF DRIVE**

Our Self-Drive programs are specially tailored as unique off-the-beaten-path journeys. Iceland is so much more than just the coastline which is visited by most self-drive tourists! Explore the beauty of the island at your own pace, with access to more remote locations which add to your experience.

You will benefit from receiving a detailed itinerary with recommended stops and points of interests along the way. Information on hidden spots and local favourites are a must for you to enjoy your stay to the fullest.