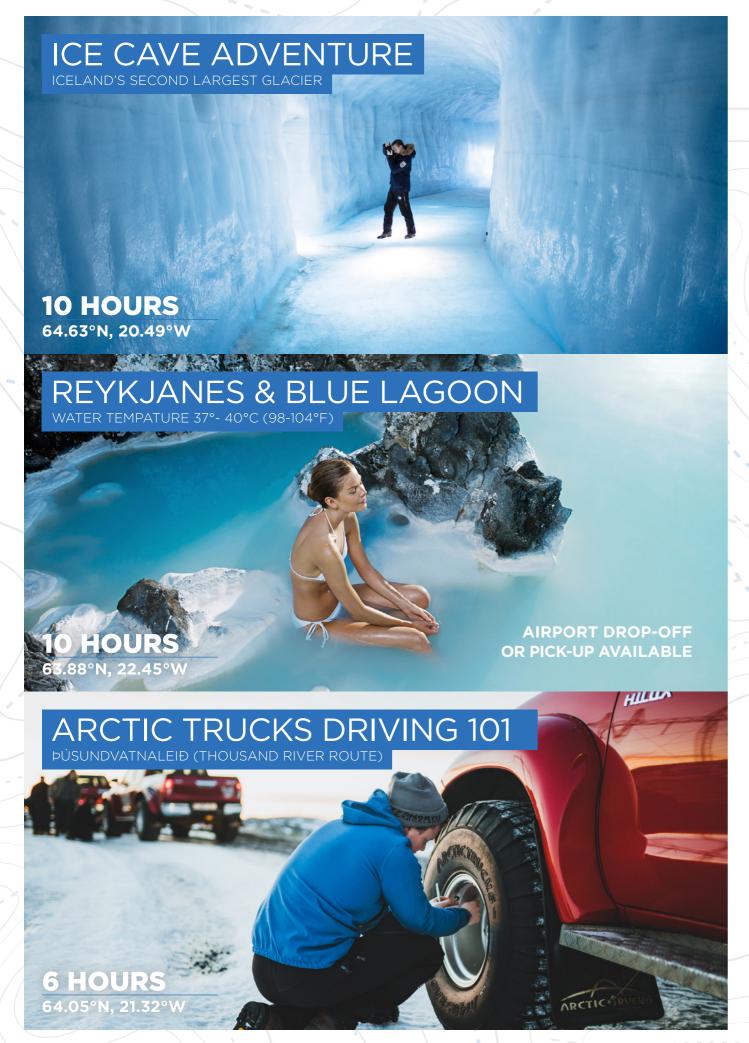

# **DAY TOURS**

We offer private tours in Iceland where you can do the driving, accompanied by an experienced guide. Our trucks have been operating in Antarctica since 1996 and we also offer tailor made expeditions and services on the Antarctic continent.

#### **Private experiences only:**

- You drive we guide
- Driver guided
- Chauffeured