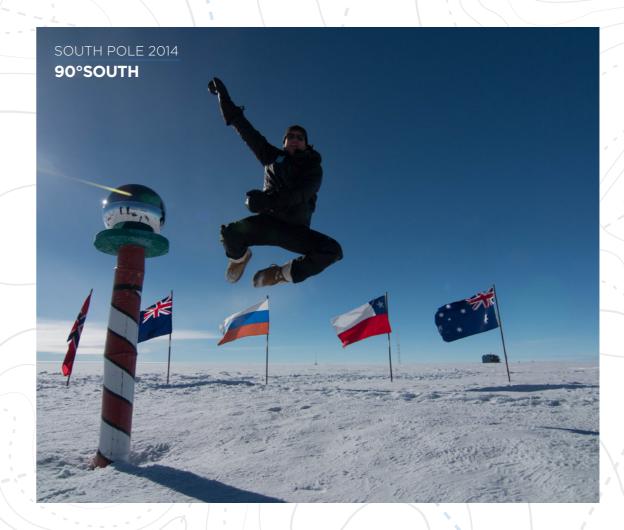

## **ANTARCTICA**

Expeditions are of great importance to Arctic Trucks Experience, enabling us to increase our level of knowledge and the overall quality of our modification work. We have pioneered faster and more efficient ways to travel on the Antarctic Plateau, giving every explorer access to this wonderful and thrilling continent.

We specialize in deep field operations in Antarctica, operating, we operate both in Queen Maud Land, accessed through Cape Town, and at Union Glacier, accessed through Chile.

We offer both pre-setup expeditions i.e. driving to South Pole and crossing Antarctica plus tailor made driving expeditions and support to other operations in support of research. Currently 6 National scientific programs use our vehicles in Antarctica. We have setup expeditions for big corporations and i.e. supported Walking with The Wounded charity expedition skiing to South Pole with Prince Harry.