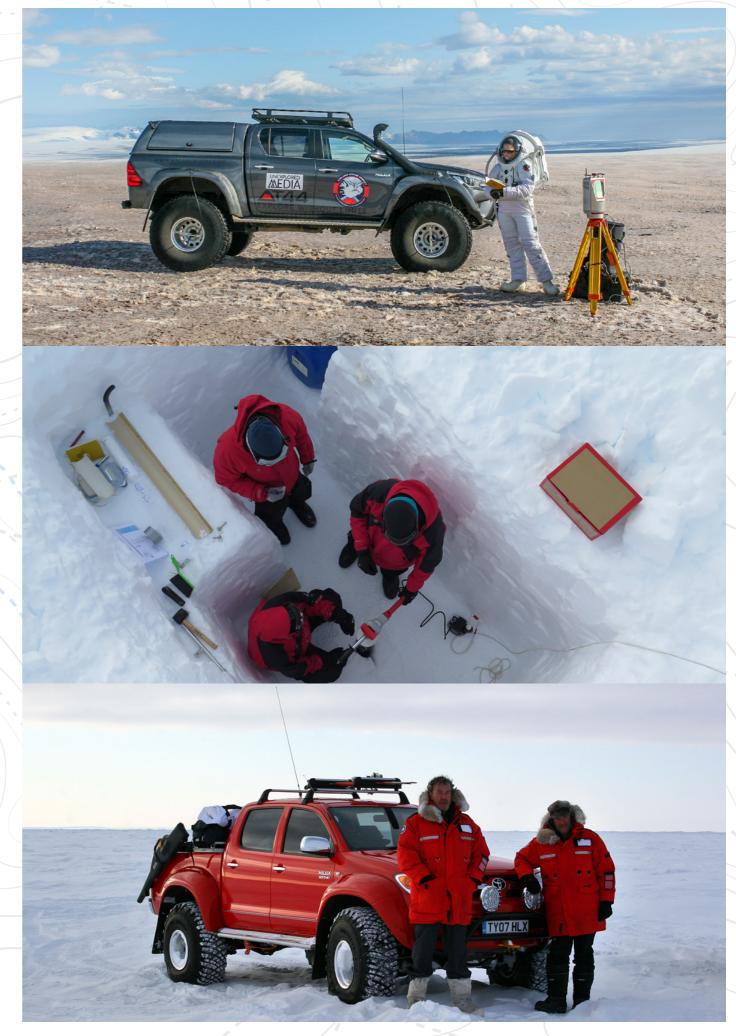

## **ANTARCTICA**

Expeditions are of great importance to Arctic Trucks Experience, enabling us to increase our level of knowledge and the overall quality of our modification work. We have pioneered faster and more efficient ways to travel on the Antarctic Plateau, giving every explorer access to this wonderful and thrilling continent.

We specialize in deep field operations in Antarctica, operating, we operate both in Queen Maud Land, accessed through Cape Town, and at Union Glacier, accessed through Chile.

We offer both pre-setup expeditions i.e. driving to South Pole and crossing Antarctica plus tailor made driving expeditions and support to other operations in support of research. Currently 6 National scientific programs use our vehicles in Antarctica. We have setup expeditions for big corporations and i.e. supported Walking with The Wounded charity expedition skiing to South Pole with Prince Harry.