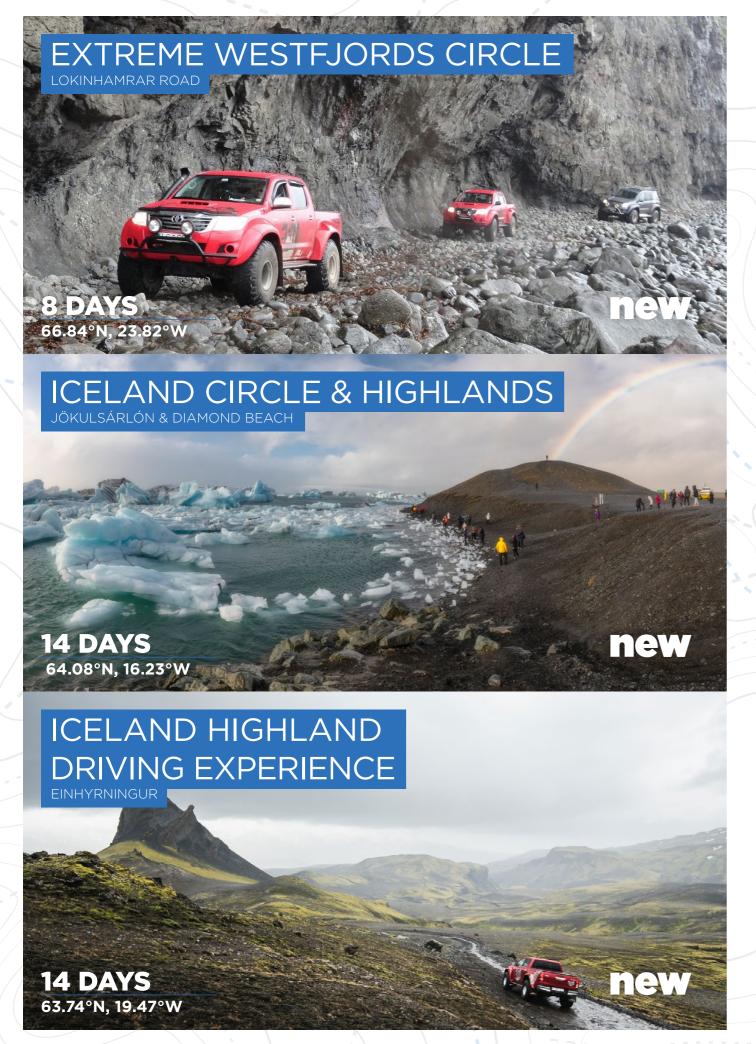

### **EXPEDITIONS**

Challenge yourself on a glacier camping expedition. Experience nature in its purest form away from civilization. Stay in a remote mountain hut under the Northern Lights. Navigate through highland tracks and rivers under the Midnight Sun. There may be no wi-fi, but don't worry, you will find a better connection.

We benefit from driving Arctic Trucks modified vehicles, giving us year-round access to the vast Icelandic highlands. Our expeditions take you deep into the highlands, whatever the season, weather or road conditions. We are explorers at heart and innovators at mind – this combination allows us to explore further and deeper into the wilderness.

Join us on an expedition and experience Iceland like never before.