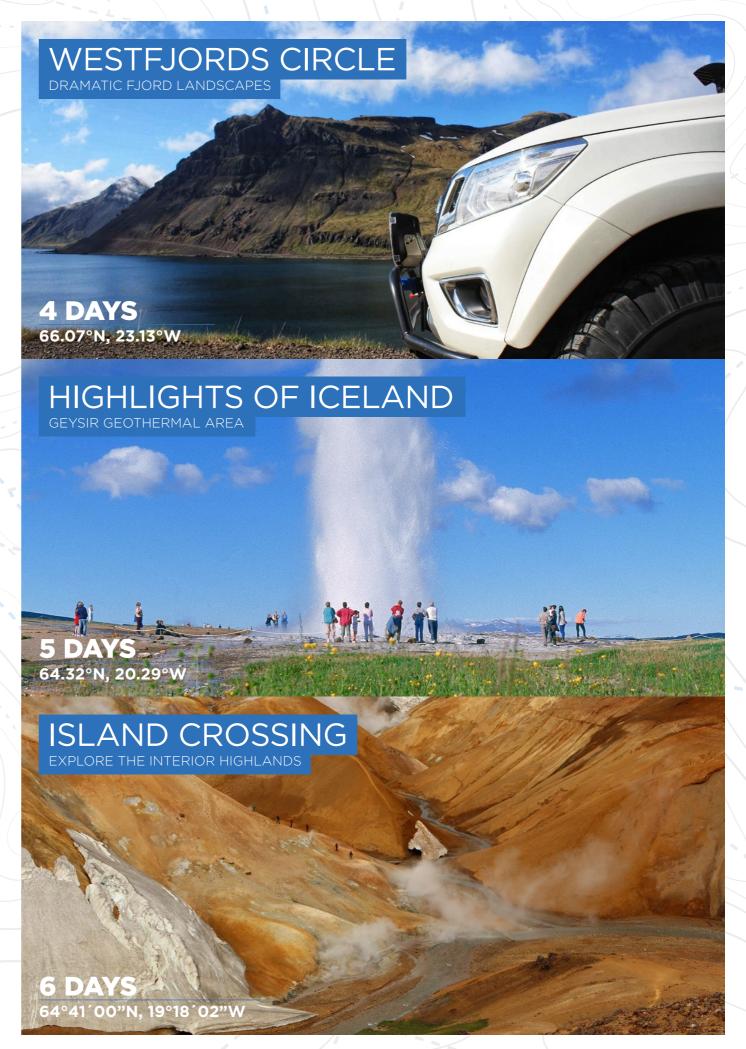

### **DAY TOURS**

We offer private tours in Iceland where you can do the driving, accompanied by an experienced guide. Our trucks have been operating in Antarctica since 1996 and we also offer tailor made expeditions and services on the Antarctic continent.

## **SELF DRIVE**

Our Self-Drive programs are specially tailored as unique off-the-beaten-path journeys. Iceland is so much more than just the coastline which is visited by most self-drive tourists! Explore the beauty of the island at your own pace, with access to more remote locations which add to your experience.