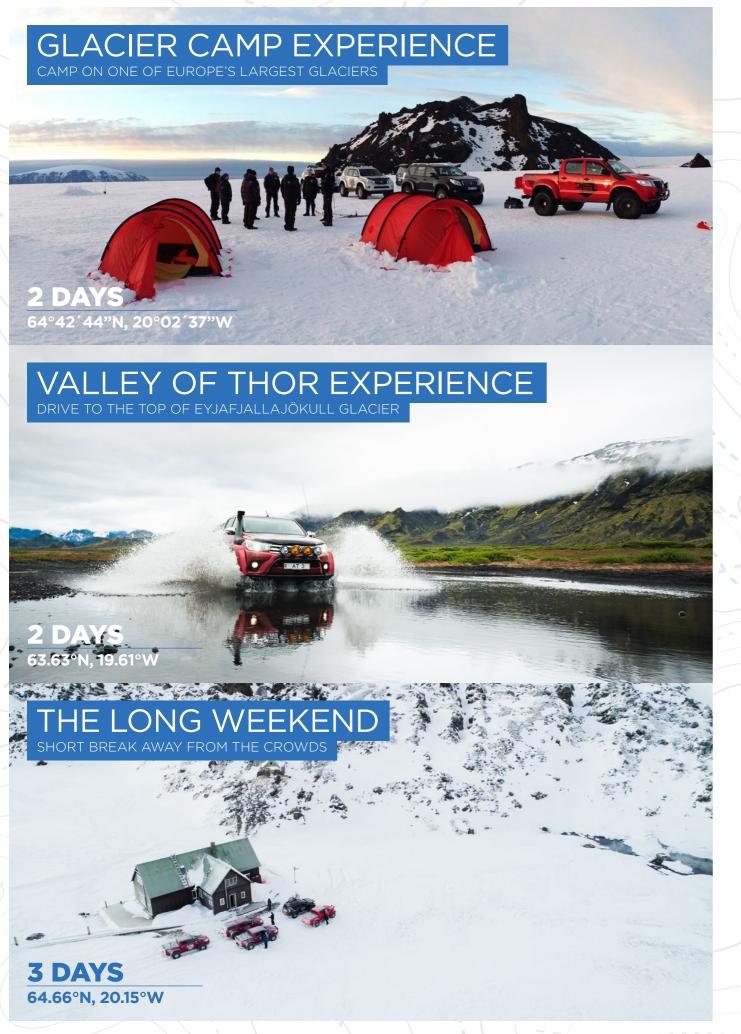

### **EXPEDITIONS**

Challenge yourself on a glacier camping expedition. Experience nature in its purest form away from civilization. Stay in a remote mountain hut under the Northern Lights. Navigate through highland tracks and rivers under the Midnight Sun. There may be no wi-fi, but don't worry, you will find a better connection.

We benefit from driving Arctic Trucks modified vehicles, giving us year-round access to the vast Icelandic highlands. Our expeditions take you deep into the highlands, whatever the season, weather or road conditions. We are explorers at heart and innovators at mind – this combination allows us to explore further and deeper into the wilderness.

Join us on an expedition and experience Iceland like never before.