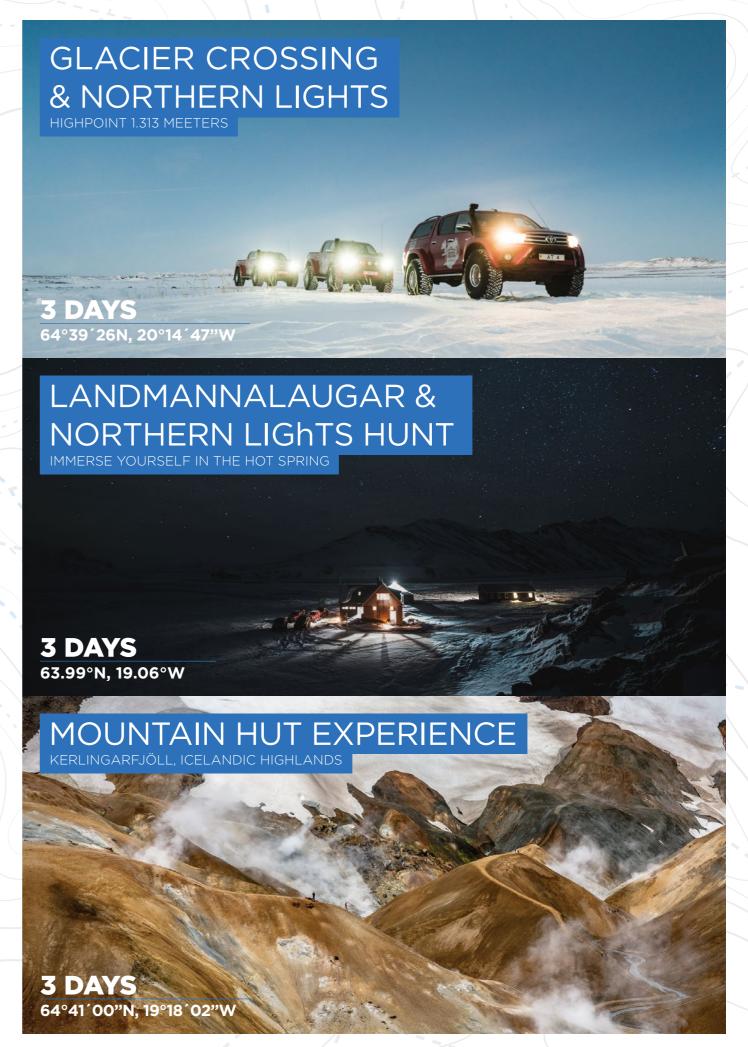

### **EXPEDITIONS**

Challenge yourself on a glacier camping expedition. Experience nature in its purest form away from civilization. Stay in a remote mountain hut under the Northern Lights. Navigate through highland tracks and rivers under the Midnight Sun. There may be no wi-fi, but don't worry, you will find a better connection.

We benefit from driving Arctic Trucks modified vehicles, giving us year-round access to the vast Icelandic highlands. Our expeditions take you deep into the highlands, whatever the season, weather or road conditions. We are explorers at heart and innovators at mind – this combination allows us to explore further and deeper into the wilderness.

Join us on an expedition and experience Iceland like never before.