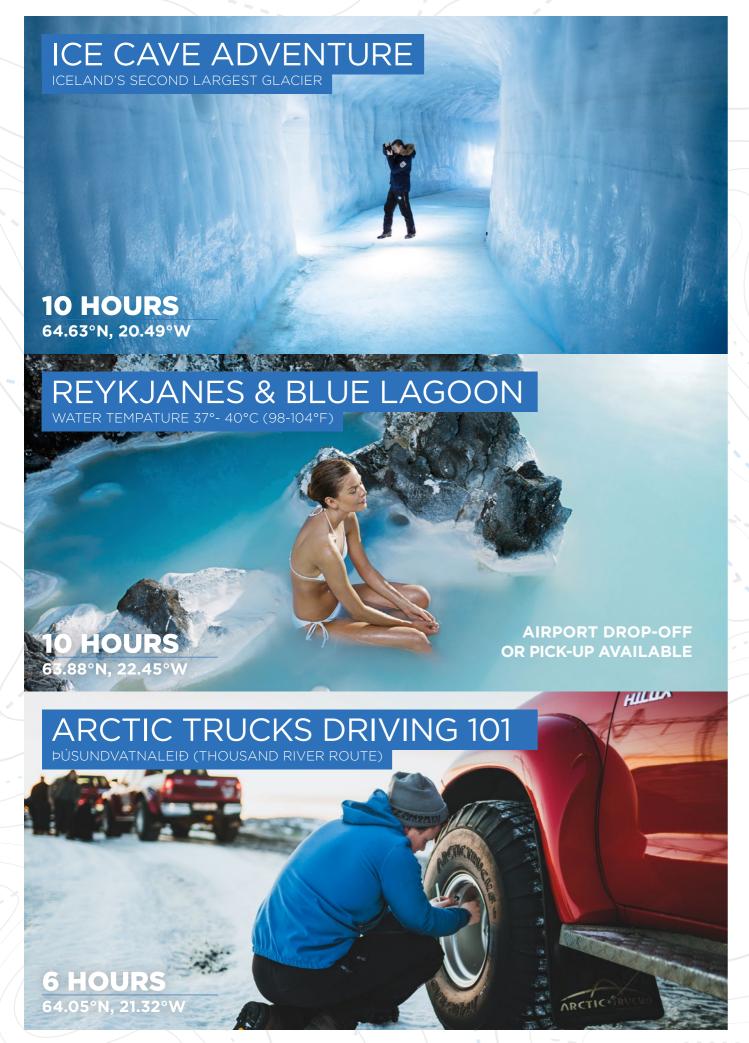

### **DAY TOURS**

We offer private tours in Iceland where you can do the driving, accompanied by an experienced guide. Our trucks have been operating in Antarctica since 1996 and we also offer tailor made expeditions and services on the Antarctic continent.