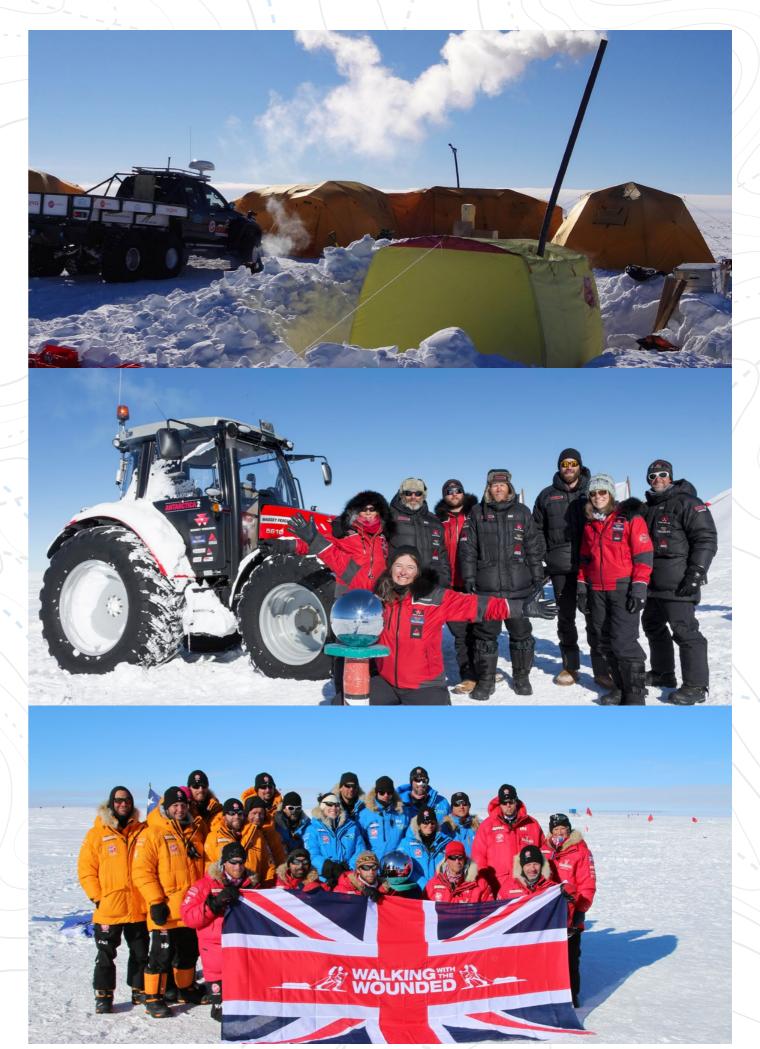

# LOGISTICS ICELAND & ANTARCTICA

The Arctic Trucks Experience team has an exceptional record of providing logistical services for complex assignments in Iceland, Greenland, the Arctic and the Antarctic. We have proudly serviced an array of projects, ranging from science support to high fashion shoots, filming projects to automotive testing.

We are experienced innovators and have great connections across multiple service sectors, ensuring that every aspect of your logistical needs will be fulfilled, even in the most demanding conditions

- Filming and photoshoots
- Special projects
- Logistic support for skiers and kiters
- Scientific support
- Weather observations
- Aviation support / making runways
- Establishing depots
- SAR planning
- Luxury camping
- Adventure planning and execution
- Medivac / Rescue

# **ANTARCTICA**

Expeditions are of great importance to Arctic Trucks Experience, enabling us to increase our level of knowledge and the overall quality of our modification work. We have pioneered faster and more efficient ways to travel on the Antarctic Plateau, giving every explorer access to this wonderful and thrilling continent.

We specialize in deep field operations in Antarctica, operating, we operate both in Queen Maud Land, accessed through Cape Town, and at Union Glacier, accessed through Chile.

We offer both pre-setup expeditions i.e. driving to South Pole and crossing Antarctica plus tailor made driving expeditions and support to other operations in support of research. Currently 6 National scientific programs use our vehicles in Antarctica. We have setup expeditions for big corporations and i.e. supported Walking with The Wounded charity expedition skiing to South Pole with Prince Harry.