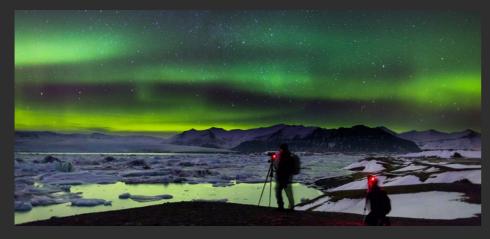

### **EXPEDITIONS**

Challenge yourself on a glacier camping expedition. Experience nature in its purest form away from civilization. Stay in a remote mountain hut under the Northern Lights. Navigate through highland tracks and rivers under the Midnight Sun. There may be no wi-fi, but don't worry, you will find a better connection.