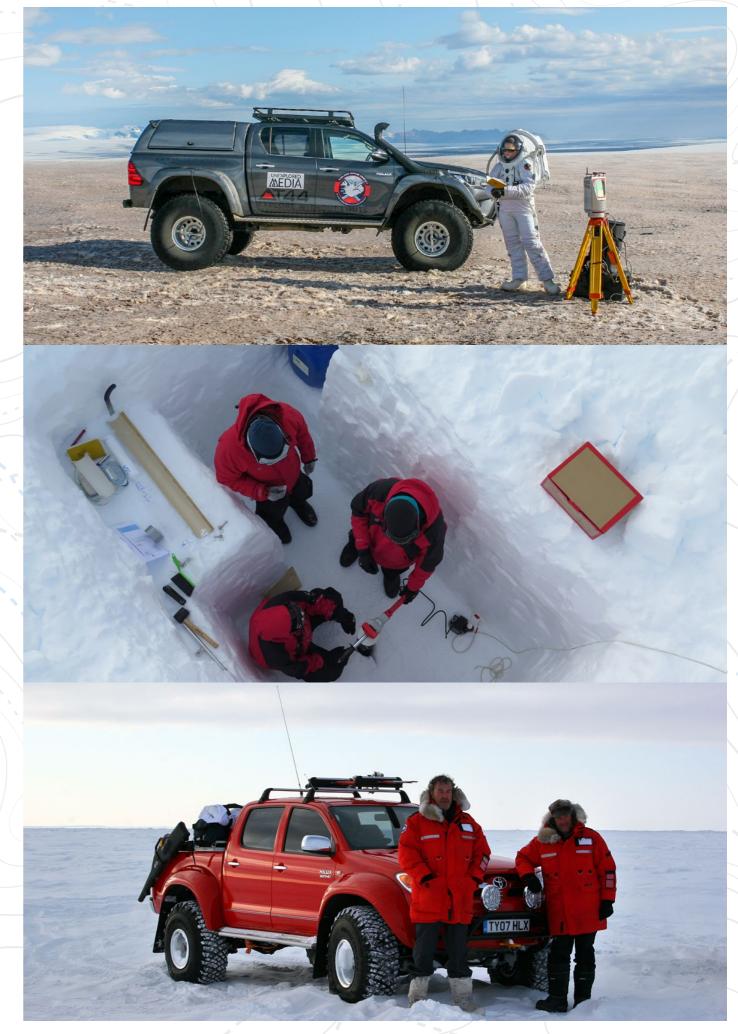

# **ANTARCTICA**

Expeditions are of great importance to Arctic Trucks Experience, enabling us to increase our level of knowledge and the overall quality of our modification work. We have pioneered faster and more efficient ways to travel on the Antarctic Plateau, giving every explorer access to this wonderful and thrilling continent.

We specialize in deep field operations in Antarctica, operating, we operate both in Queen Maud Land, accessed through Cape Town, and at Union Glacier, accessed through Chile.

We offer both pre-setup expeditions i.e. driving to South Pole and crossing Antarctica plus tailor made driving expeditions and support to other operations in support of research. Currently 6 National scientific programs use our vehicles in Antarctica. We have setup expeditions for big corporations and i.e. supported Walking with The Wounded charity expedition skiing to South Pole with Prince Harry.