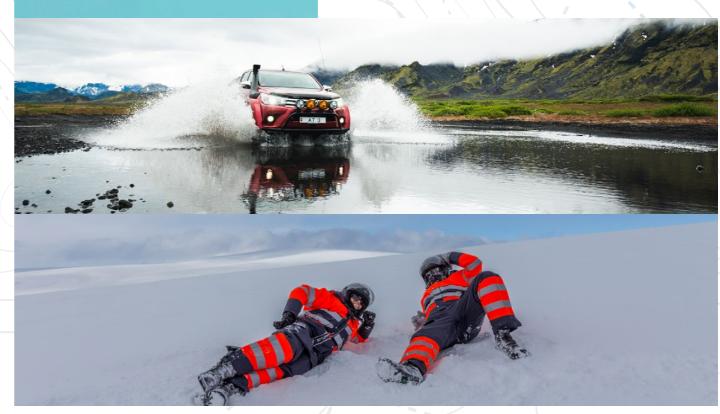

We are proud to offer our clients the opportunity to sit behind the wheel of a powerful 4x4 truck, as seen in the BBC Top Gear series, in one of the world's most stunning places. We teach our guests to travel safely and drive with great respect for nature.

### **DAY TOURS**

We offer private tours in Iceland where you can do the driving, accompanied by an experienced guide. Our trucks have been operating in Antarctica since 1996 and we also offer tailor made expeditions and services on the Antarctic continent.