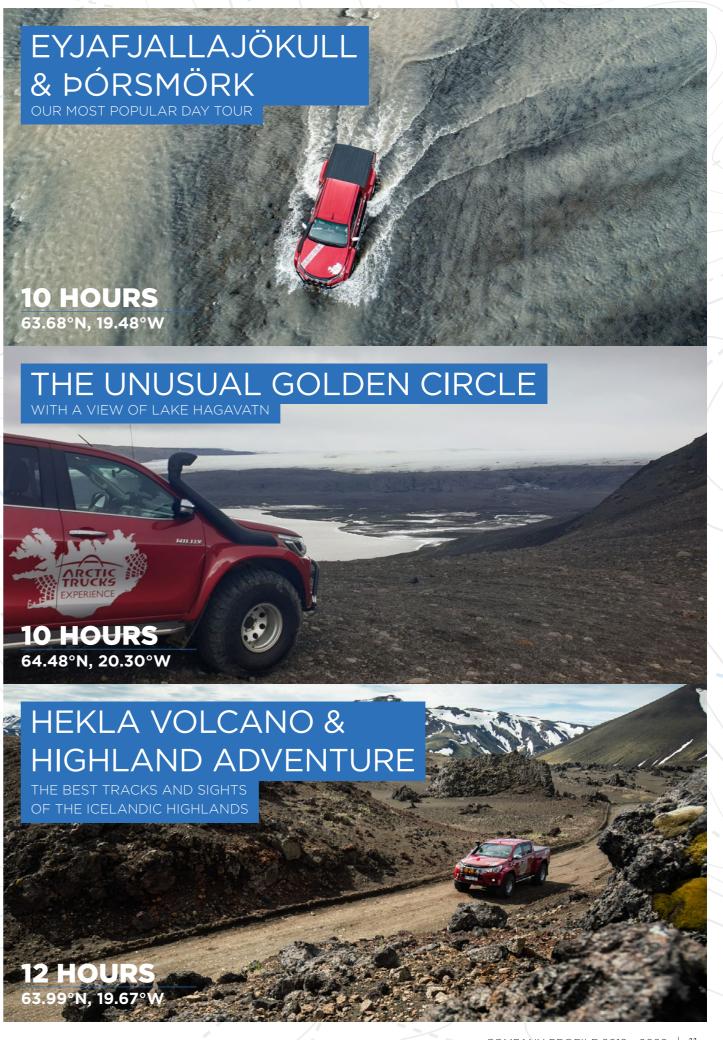

### **DAY TOURS**

We offer private tours in Iceland where you can do the driving, accompanied by an experienced guide. Our trucks have been operating in Antarctica since 1996 and we also offer tailor made expeditions and services on the Antarctic continent.

#### **Private experiences only:**

- · You drive we guide
- Driver guided
- Chauffeured

#### **Bravo!**

Arctic Trucks Experience rated "excellent" by 65 travelers

on tripadvisor