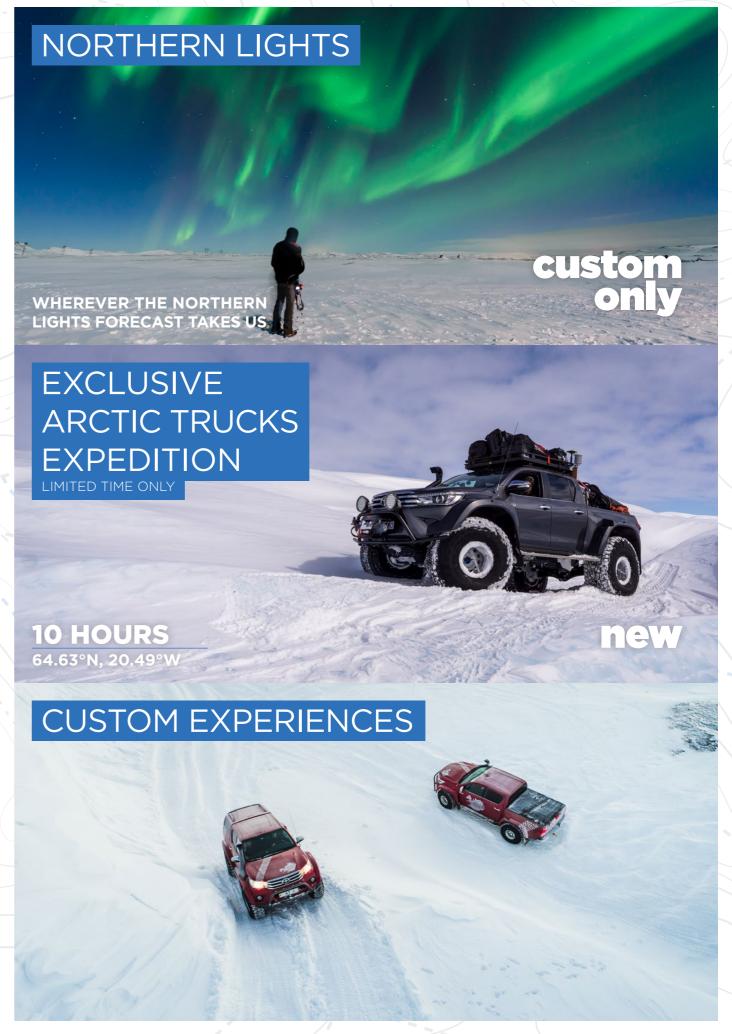

### **EXPEDITIONS**

Challenge yourself on a glacier camping expedition. Experience nature in its purest form away from civilization. Stay in a remote mountain hut under the Northern Lights. Navigate through highland tracks and rivers under the Midnight Sun. There may be no wi-fi, but don't worry, you will find a better connection.

We benefit from driving Arctic Trucks modified vehicles, giving us year-round access to the vast Icelandic highlands. Our expeditions take you deep into the highlands, whatever the season, weather or road conditions. We are explorers at heart and innovators at mind – this combination allows us to explore further and deeper into the wilderness.