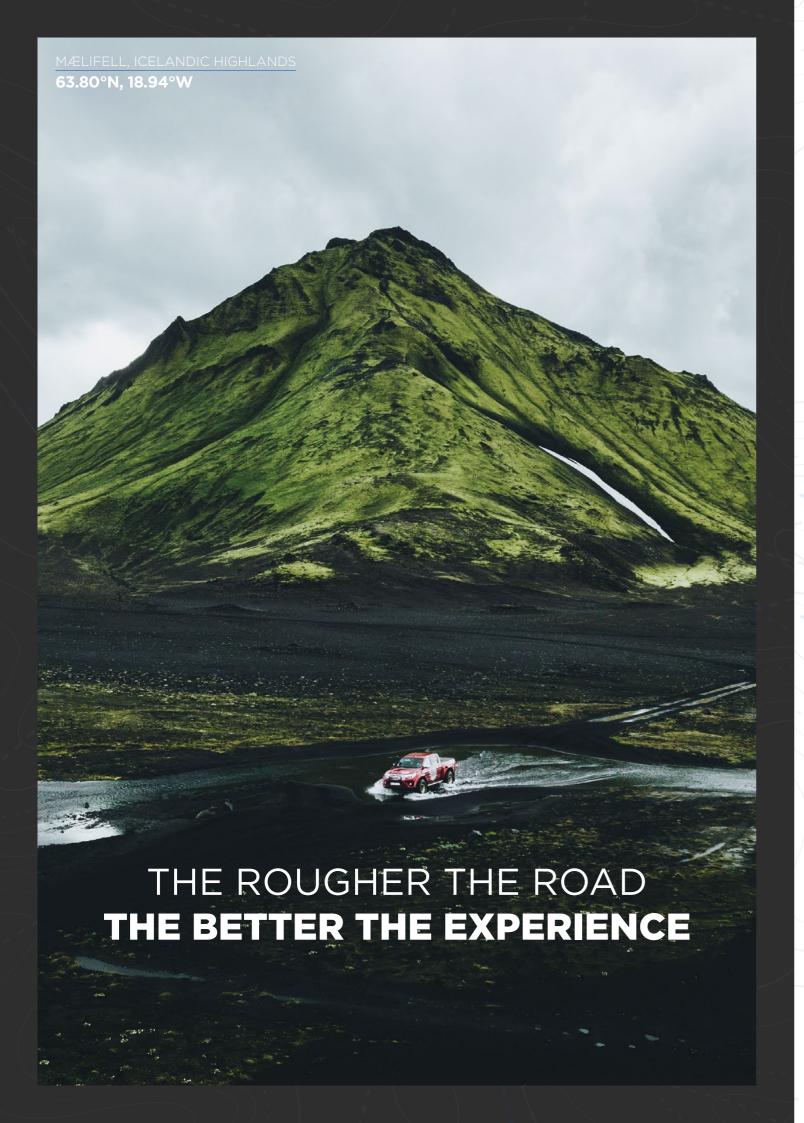

## **SELF DRIVE**

Our Self-Drive programs are specially tailored as unique off-the-beaten-path journeys. Iceland is so much more than just the coastline which is visited by most self-drive tourists! Explore the beauty of the island at your own pace, with access to more remote locations which add to your experience.

You will benefit from receiving a detailed itinerary with recommended stops and points of interests along the way. Information on hidden spots and local favourites are a must for you to enjoy your stay to the fullest.