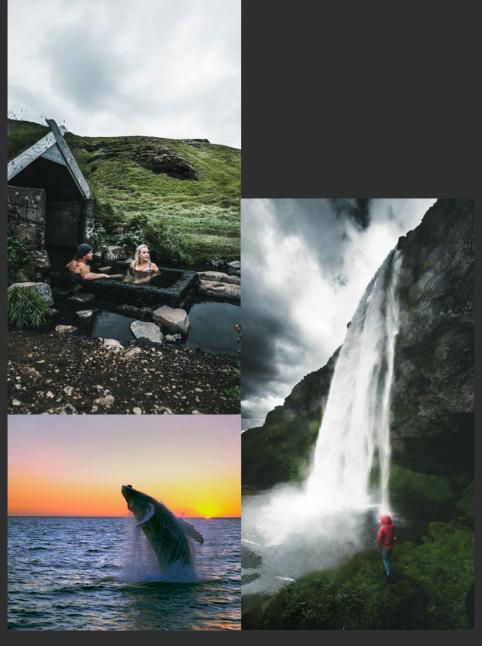

The online tour selection should give you an idea of what we have to offer. But keep in mind that our tours are always private, and we offer full flexibility to adapt the itinerary to your wishes.

Our guides are all highly experienced in traveling through the rough conditions of the Icelandic highlands and many of them have led expeditions in Antarctica.

We are proud to offer our clients the opportunity to sit behind the wheel of a powerful 4x4 truck, as seen in the BBC Top Gear series, in one of the world's most stunning places. We teach our guests to travel safely and drive with great respect for nature.