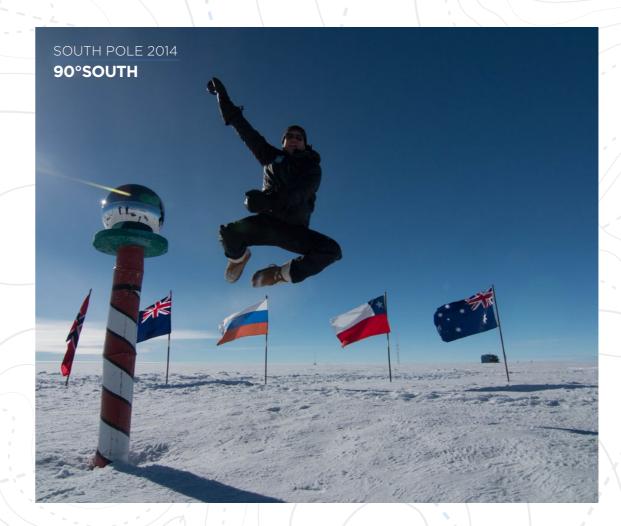

# **ANTARCTICA**

Expeditions are of great importance to Arctic Trucks Experience, enabling us to increase our level of knowledge and the overall quality of our modification work. We have pioneered faster and more efficient ways to travel on the Antarctic Plateau, giving every explorer access to this wonderful and thrilling continent.

We specialize in deep field operations in Antarctica, operating, we operate both in Queen Maud Land, accessed through Cape Town, and at Union Glacier, accessed through Chile.

We offer both pre-setup expeditions i.e. driving to South Pole and crossing Antarctica plus tailor made driving expeditions and support to other operations in support of research. Currently 6 National scientific programs use our vehicles in Antarctica. We have setup expeditions for big corporations and i.e. supported Walking with The Wounded charity expedition skiing to South Pole with Prince Harry.